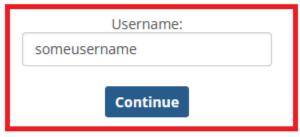

k at (570) 674-8087.

IT Help Desk Hours

8. Enter the new password, confirm it, and click the Reset button.

#### **Parent Portal Login**

# Reset password

The new password you choose must be between 8 and 16 characters long. 
ements: Contains at least 1 uppercase character, at least 1 lowercase character, your previous 3 passwords nor utilize your account name.



If you need assistance logging in, please contact the Misericordia IT Help Desk at (570) 674-8087.

#### **IT Help Desk Hours**

Monday to Friday 9:00 AM to 4:30 PM

- 9. Click Continue button to log into the myMU Parent website.
- 10. Enter the parent's username and click Continue.

## MISERICORDIA UNIVERSITY

## **Parent Portal Login**

Welcome to the Misericordia University Parent Portal. Please login to the portal below.



If you need assistance logging in, please contact the Misericordia IT Help Desk at (570) 674-8087.

#### IT Help Desk Hours

Monday to Friday 9:00 AM to 4:30 PM

11. Enter the new password created and click the Login button.

### **Parent Portal Login**

Welcome to the Misericordia University Parent Portal. Please login to the portal below.



If you need assistance logging in, please contact the Misericordia IT Help Desk at (570) 674-8087.

IT Help Desk Hours

Monday to Friday 9:00 AM to 4:30 PM