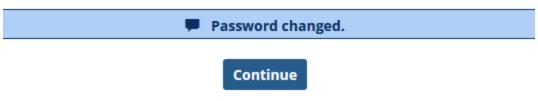

# Reset password

Please check your email for instructions on resetting your password.