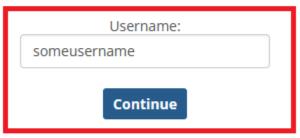

# MyMU Parent Password Reset Instructions

#### myMU Parent Website Password Reset Instructions

#### Parent Password Reset

Parents will use the following steps to reset their password in the following scenarios.

- The set link expired before the parent had a chance to set their initial password.
- The parent would like to change their password.
- The parent forgot their password.
- 1. Navigate to the myMU Parent website <a href="https://mymu.misericorida.edu/parent/PARENTS">https://mymu.misericorida.edu/parent/PARENTS</a>
- 2. Click the Login button.



3. Enter the parent's Username and click the Continue button on the Login page.

## MISERICORDIA UNIVERSITY

#### **Parent Portal Login**

Welcome to the Misericordia University Parent Portal. Please login to the portal below.



If you need assistance logging in, please contact the Misericordia IT Help Desk at (570) 674-8087.

IT Help Desk Hours

Monday to Friday 9:00 AM to 4:30 PM

#### **Parent Portal Login**

Welcome to the Misericordia University Parent Portal. Please login to the portal below.



If you need assistance logging in, please contact the Misericordia IT Help Desk at (570) 674-8087.

#### IT Help Desk Hours

Monday to Friday 9:00 AM to 4:30 PM

- 4. Click the "I forgot my password" link.
- 5. Enter the e-mail address that the student provided for the parent on the FERPA permissions form and click Send.

#### MISERICORDIA UNIVERSITY

**Parent Portal Login** 

Reset password

Required field \*

Please enter your email address to reset your password.



If you need assistance logging in, please cont