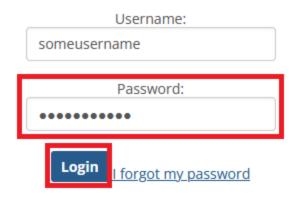

#### IT Help Desk Hours

Monday to Friday 9:00 AM to 4:30 PM

11. Enter the new password created and click the Login button.