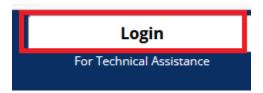

#### Parent Password Reset

Parents will use the following steps to reset their password in the following scenarios.

- The set link expired before the parent had a chance to set their initial password.
- The parent would like to change their password.
- The parent forgot their password.
- 1. Navigate to the myMU Parent website <a href="https://mymu.misericorida.edu/parent/PARENTS">https://mymu.misericorida.edu/parent/PARENTS</a>
- 2. Click the Login button.