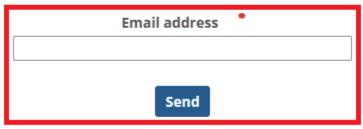

#### IT Help Desk Hours

Monday to Friday 9:00 AM to 4:30 PM

- 4. Click the "I forgot my password" link.
- 5. Enter the e-mail address that the student provided for the parent on the FERPA permissions form and click Send.

#### MISERICORDIA UNIVERSITY

**Parent Portal Login** 

Reset password

Required field \*

Please enter your email address to reset your password.

If you need assistance logging in, please contact the Misericordia IT Help Desk at (570) 674-8087.