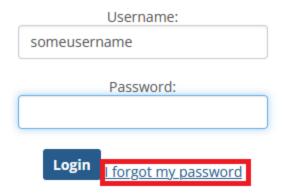

#### IT Help Desk Hours

Monday to Friday 9:00 AM to 4:30 PM

- 4. Click the "I forgot my password" link.
- 5. Enter the e-mail address that the student provided for the parent on the FERPA permissions form and click Send.